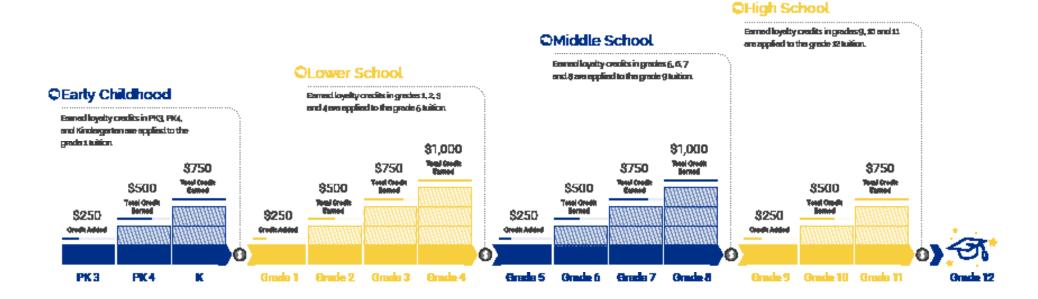

## **LOYALTY PROGRAM**

With Canterbury's Loyalty Program, families can earn benefits as their child is enrolled each year.

The tryally credit will be applied to fullion in gradus 1, 5, p. and 12.